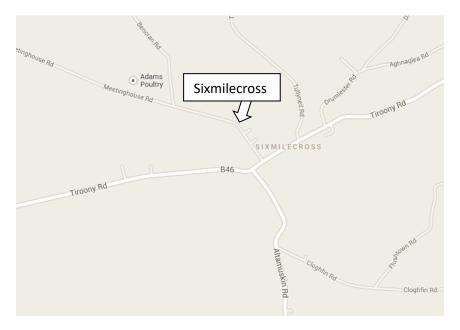

## **Directions to Sixmilecross Presbyterian Church:**

Address: 17 Meetinghouse Road, Sixmilecross, BT79 9NQ

Church location arrowed on map underneath

'Sixmilecross/B46/Ballygawley'. Turn right here. This road will take you right into Sixmilecross. Drive along main street until you come near the end of it and you see the right turn onto Meeting House Road (past Chemist on right). The church is a short distance up this road on the right. Park up in the small church car park at the church. (These directions avoid the route through Pomeroy which starts off great but becomes very slow and bendy).

## If coming out M1 from Belfast

- On reaching Ballygawley, follow signs for Omagh A5.
- About nine miles along Ballygawley-Omagh road, you will see a sign to turn right for Beragh/Sixmilecross. Take this road (Moylagh Road) and travel until you arrive in Beragh.
- Turn right onto main street and keep travelling until you enter Sixmilecross.
- You will pass the Free Presbyterian church on your left and parish church on your right. Take the first road on your left which is shortly after these (Meetinghouse road). The church is a little way up this road on your right. Park in the car park right outside the church.

## If coming from Omagh

- Leave Omagh on the A5, eastbound to Ballygawley.
- Travel about 6.1 miles and you will see a sign to turn left for Beragh/Sixmilecross. Take this road (Moylagh Road) and travel until you arrive in Beragh.
- Turn right onto main street and keep travelling until you enter Sixmilecross.
- You will pass the Free Presbyterian church on your left and parish church on your right. Take the first road on your left which is shortly after these (Meetinghouse road). The church is a little way up this road on your right. Park in the car park right outside the church.